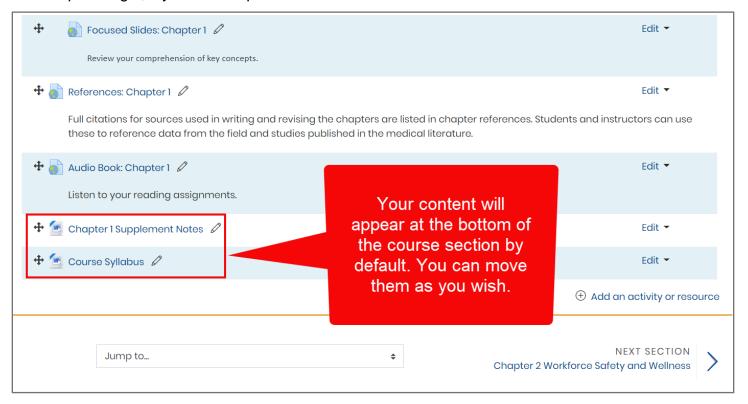

4. Please note, any content you add will automatically be populated at the bottom of the course page or topic section. You will need to manually move the file to its desired location after uploading it, if you wish to place it elsewhere.