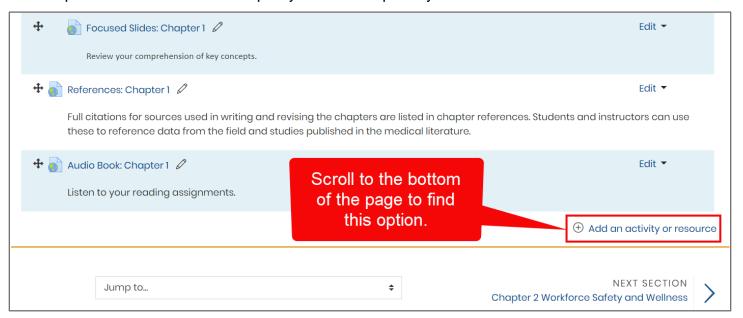

5. Alternatively, you may add files to the course by clicking the **Add an activity or resource** option under the section/chapter you wish to upload your content.

Technical Support: www.jblearning.com/techsupport | support@jblearning.com | 1-978-443-5000 | M-F 8:30am - 8:00pm

6. In the window that pops up, scroll down under the **Resources** options, click the dial next to **File**, and click **Add**.

7. On the following page, you may drag and drop your files from your desktop directly into the submission box. Or you may click the **File picker** button, click **Choose File**, and then click the **Upload this file** button.