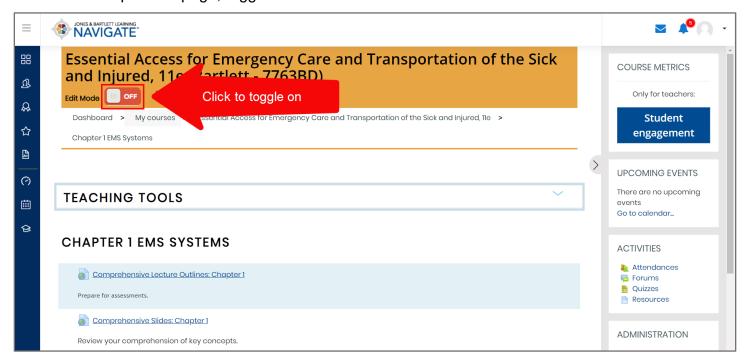

JONES & BARTLETT L E A R N I N G

2. At the top of this page, toggle on course Edit Mode.

Next, locate the file on your computer desktop. Click and hold this file, then drag and drop it
directly into the course page displayed in your browser. You may upload multiple files at a time
as needed.