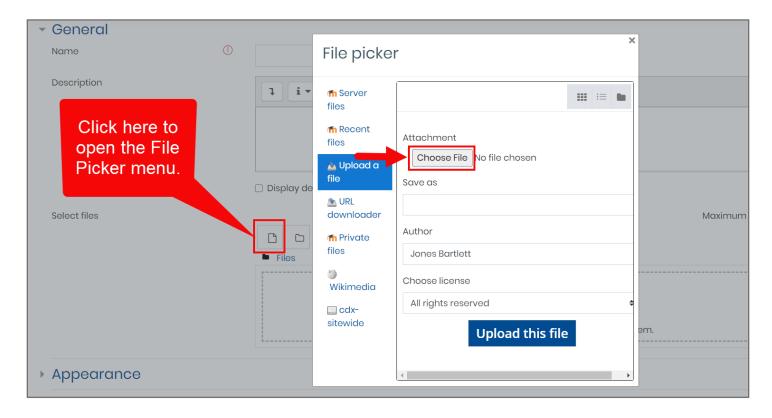

6. In the window that pops up, scroll down under the **Resources** options, click the dial next to **File**, and click **Add**.

7. On the following page, you may drag and drop your files from your desktop directly into the submission box. Or you may click the **File picker** button, click **Choose File**, and then click the **Upload this file** button.