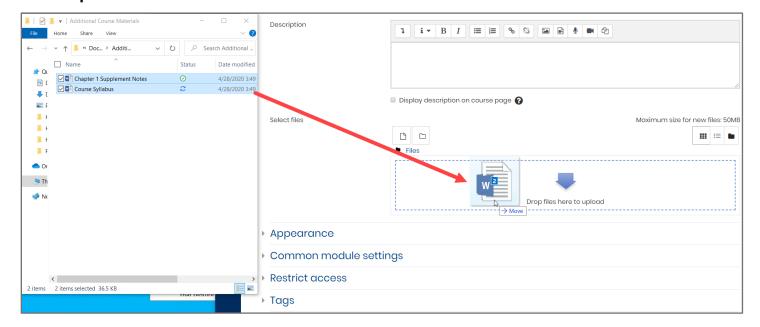

6. In the window that pops up, scroll down under the **Resources** options, click the dial next to **File**, and click **Add**.

7. On the following page, you may drag and drop your files from your desktop directly into the submission box. Or you may click the **File picker** button, click **Choose File**, and then click the **Upload this file** button.