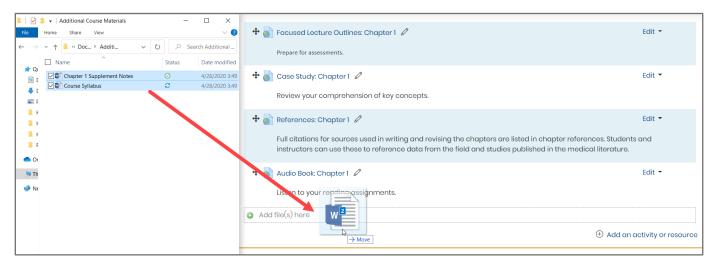

JONES & BARTLETT L E A R N I N G

2. At the top of this page, toggle on course Edit Mode.

Next, locate the file on your computer desktop. Click and hold this file, then drag and drop it
directly into the course page displayed in your browser. You may upload multiple files at a time
as needed.

4. Please note, any content you add will automatically be populated at the bottom of the course page or topic section. You will need to manually move the file to its desired location after uploading it, if you wish to place it elsewhere.