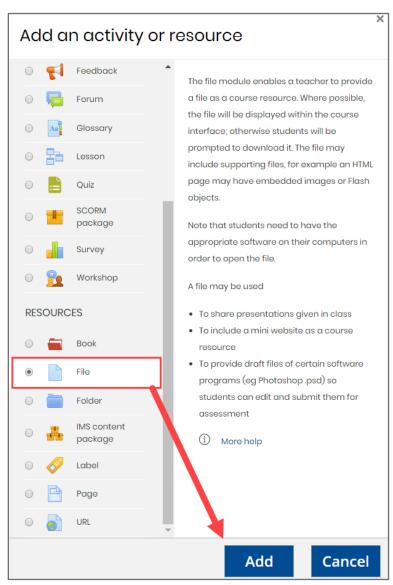

6. In the window that pops up, scroll down under the **Resources** options, click the dial next to **File**, and click **Add**.

7. On the following page, you may drag and drop your files from your desktop directly into the submission box. Or you may click the **File picker** button, click **Choose File**, and then click the **Upload this file** button.