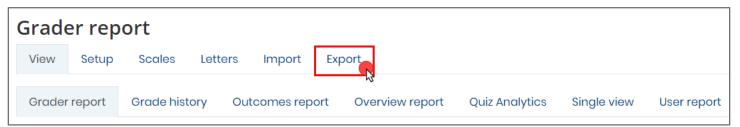

2. Once your **Grader report** loads, click the **Export** tab.

3. The Export tab displays options for specifying the export file format, selecting the grade items you wish to include, and making additional formatting decisions. Available file formats are displayed in tabs across the top. Grade items are listed under Grade items to be included, which is expanded by default.