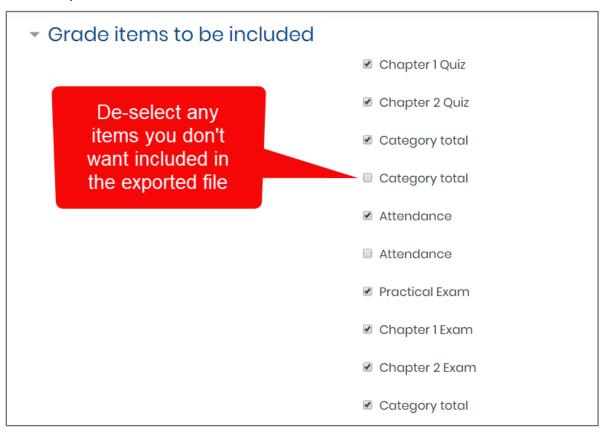

4. Choose the preferred file export format by clicking the desired tab. For example, to export to an Excel spreadsheet, click the **Excel spreadsheet** tab.

5. Review the list under **Grade items to be included** and deselect any items you wish to exclude from the exported file.