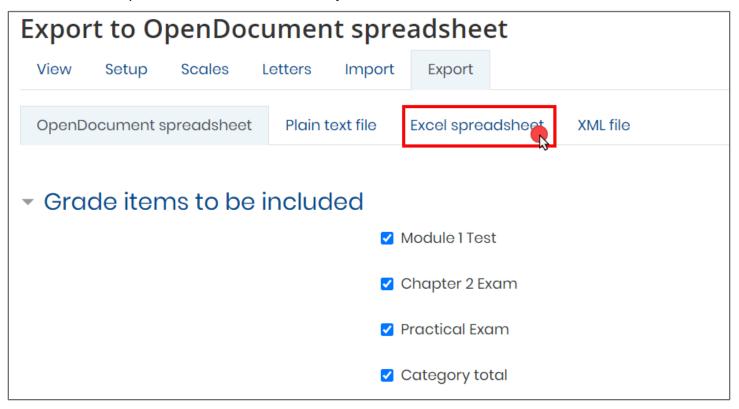

4. Choose the preferred file export format by clicking the desired tab. For example, to export to an Excel spreadsheet, click the **Excel spreadsheet** tab.

5. Review the list under **Grade items to be included** and deselect any items you wish to exclude from the exported file.